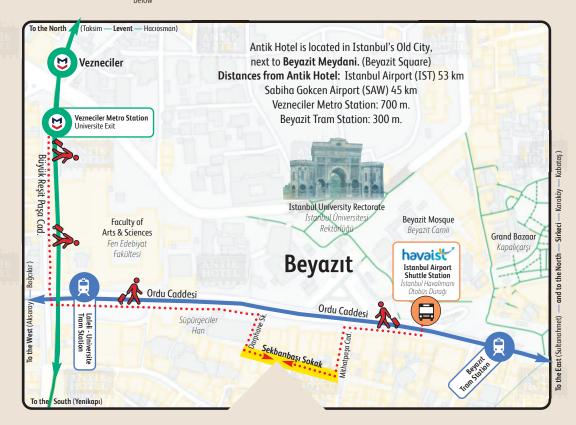

# From IST

 Havaist is the official airport shuttle service and has a line (HVIST-12) in between Istanbul Airport (IST) and BEYAZIT MEYDAN (Beyazit Square) Departures every hour at the arrival floor 2 ( Kat-2)

Take the bus line BEYAZIT MEYDAN (53 km / 90 min.)

Walk from **BEYAZIT Shuttle Stop** to Antik Hotel (300 m / 5 min.)

Get off at **VEZNECİLER** station and walk to Antik Hotel via *Büyük Reşit Paşa Caddesi* then *Ordu Caddesi* (700 m / 10 min.)

## **Address**

There are thousands of hotels in Istanbul and even the locals may not know the location of each one. So, if you need help, just hand over this piece of paper.

Address: Beyazıt, Mimar Kemalettin Mahallesi, Sekbanbaşı Sk. No: 6 Fatih / İstanbul Whatsapp +90 542 331 48 74